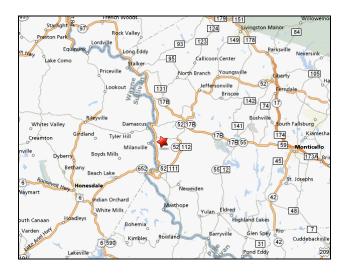

#### From Monticello or Middletown, NY

Take Route 17 West to Exit 104 Raceway Monticello. Take Route 17B West 14.5 miles to Fosterdale. Turn left at the traffic light onto Route 52 West. Take Route 52 West 2.2 miles. Turn right onto Route 116. Drive 2.1 miles. Turn right at the Dog Mountain Lodge sign.

#### From Honesdale or Hawley, PA

Take Route 6 to Route 652. Take Route 652 10.5 miles to Narrowsburg, NY. Cross bridge over the Delaware River. Bare left onto Route 52 East. Take Route 52 East 0.2 miles to traffic light. Turn left at light onto Kirk Road. Drive 0.4 miles to Route 97. Continue straight onto Route 97. Take Route 97 north 6.0 miles. Turn right onto County Road 116. Drive 1.1 miles. Turn left at the Dog Mountain Lodge sign.

#### From Liberty, NY

Take Route 55 south to White Lake. Turn right at the traffic light onto Route 17B West. Take Route 17B west 7.9 miles to Fosterdale. Turn left at the traffic light onto Route 52 West. Take Route 52 West 2.2 miles. Turn right onto Route 116. Drive 2.1 miles. Turn right at the Dog Mountain Lodge sign.

## From Jeffersonville, NY

Take Route 52 West toward Fosterdale. Continue straight through the Fosterdale traffic light. From traffic light drive 2.2 miles on Route 52 West. Turn right onto Route 116. Drive 2.1 miles. Turn right at the Dog Mountain Lodge sign.

## From Route 97 coming from the north

Take Route 97 south toward Cochecton, NY. Continue 1.1 miles on Route 97 past Cochecton turnoff. Turn left onto County Road 116. Drive 1.1 miles. Turn left at the Dog Mountain Lodge sign.

# From Route 97 coming from the south

Take Route 97 north toward Narrowsburg, NY. Continue 6.9 miles on Route 97 past Narrowsburg turnoff. Turn right onto County Road 116. Drive 1.1 miles. Turn left at the Dog Mountain Lodge sign.

## From the Villa Roma Resort

Take Villa Roma Road toward Jeffersonville. Turn right onto Miller Road. Turn right onto Route 52 West toward Fosterdale. Continue straight through the Fosterdale traffic light. From traffic light drive 2.2 miles on Route 52 West. Turn right onto Route 116. Drive 2.1 miles. Turn right at the Dog Mountain Lodge sign.

## From the Woodloch Pines Resort

Go north on Welcome Lake Road for 6.2 miles. Turn right onto PA-1006. PA-1006 will become Peggy Runway Road. Go 1 mile to the end of Peggy Runway. Turn right onto Beach Lake Highway PA-652. Cross bridge over the Delaware River. Bare left onto Route 52 East. Take Route 52 East 0.2 miles to traffic light. Turn left at light onto Kirk Road. Drive 0.4 miles to Route 97. Continue straight onto Route 97. Take Route 97 north 6.0 miles. Turn right onto County Road 116. Drive 1.1 miles. Turn left at the Dog Mountain Lodge sign.